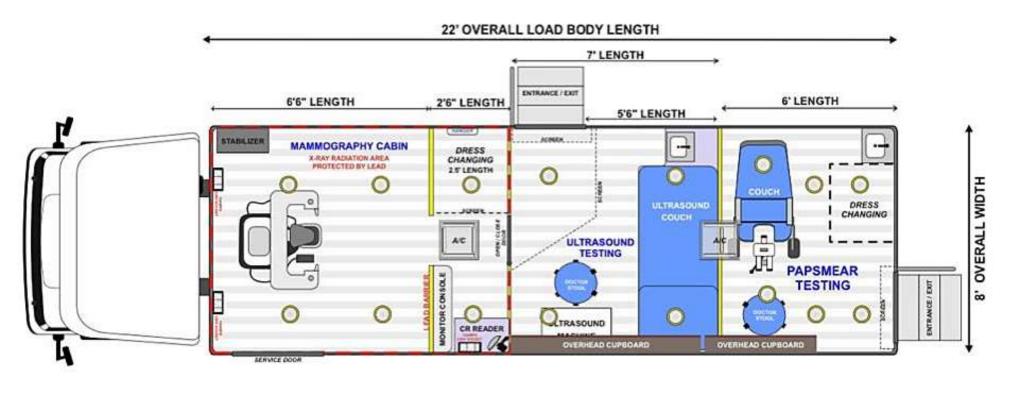

## PUBLIC AWARENESS

ASHOK LEYLAND 1415HB / 4900MM WB

| esai | Part Description : | PR/RCM/624    |             |     | Model    | ASHOK<br>LEYLAND | Customer Name     | ROTARY CLUB OF MADURAL |
|------|--------------------|---------------|-------------|-----|----------|------------------|-------------------|------------------------|
|      | Drimero No :       | 001/R05A/1602 |             |     |          |                  | Model             | MOBILE MAMMOGRAPHY     |
|      | brining ivo:       |               |             |     | Quantity | 1 NO             | Customer Ref. No. | PR/RCM/624-001         |
|      | Revelon No.        | to            | Project No. | 624 | wanning  | I NO.            | Country           | INDIA                  |

MOBILE CANCER

DESIGNATION NOT THE

ADIES FORUM - MADURAL

MOBILE CANCER SCREET

LADIES FORUM - MADURAI

LADIES FORUM - ROTARY - GURU HOS

CANCER
SCRENING BUS