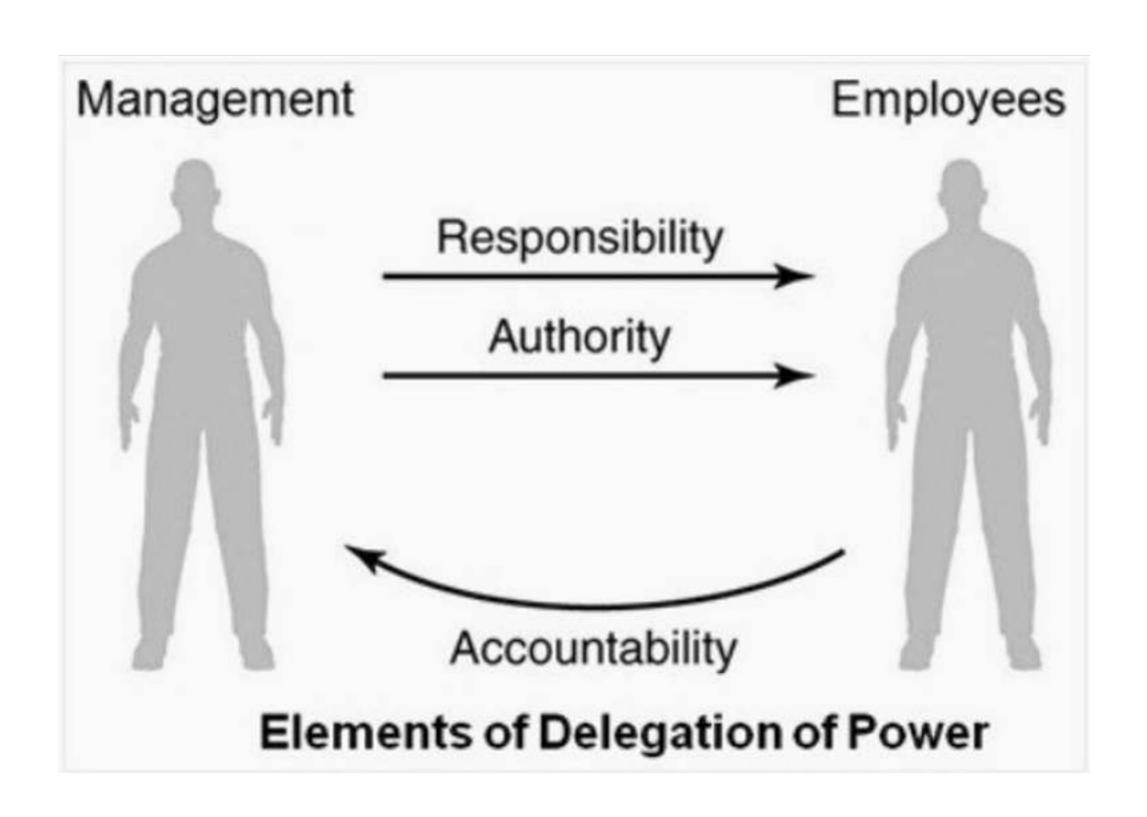

#### **POWER OF D**

Delegation empowers a subordinate to make decisions,

i.e. it is a shift of decision-making authority from one organizational level to a lower one.

# POWER OF DELEGATION