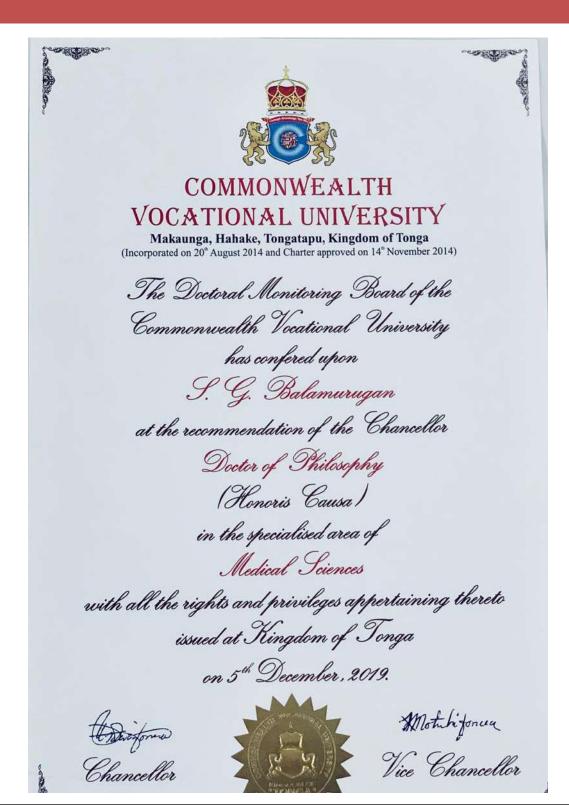

### ROYAL COLLEGE OF PHYSICIANS AND SURGEONS OF GLASGOW

### Diploma of Fellowship FRCS(Glasg)

It is hereby certified that

### Sangaralingam Gurusamy Balamurugan

having acquired distinction as a Surgeon, was on the

Thirty-First Day of October, Two Thousand and Nineteen duly admitted a Surgical Fellow of the

Royal College of Physicians and Surgeons of Glasgow

In Witness whereof we have hereto appended our Signatures and the Corporate Seal of the Royal College is hereon impressed.

President

Mison Lenniger

\_ Vice President

Vice President