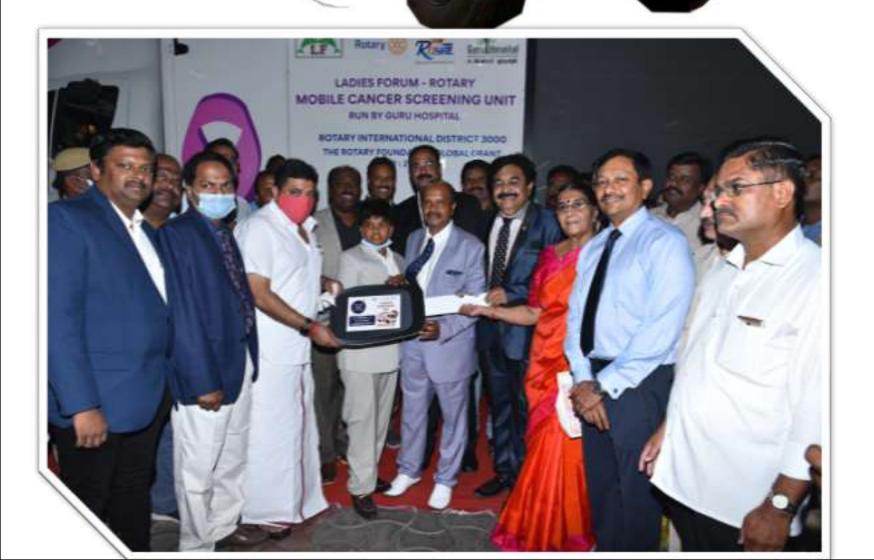

## PUBLIC AWARENESS

ASHOK LEYLAND 1415HB / 4900MM WB

| esai | Part Description : | PR/RCM/624    |             |     | Model    | ASHOK<br>LEYLAND | Customer Name     | ROTARY CLUB OF MADURAL |
|------|--------------------|---------------|-------------|-----|----------|------------------|-------------------|------------------------|
|      | Drimero No :       | 001/R05A/1602 |             |     |          |                  | Model             | MOBILE MAMMOGRAPHY     |
|      | brining ivo:       |               |             |     | Quantity | 1 NO             | Customer Ref. No. | PR/RCM/624-001         |
|      | Revelon No.        | to            | Project No. | 624 | wanning  | I NO.            | Country           | INDIA                  |

MOBILE CANCER

DESIGNATION NOT THE

ADIES FORUM - MADURAL

MOBILE CANCER SCREET

LADIES FORUM - MADURAI

LADIES FORUM - ROTARY - GURU HOS

CANCER
SCRENING BUS

#### குரு மருத்துவமனை

எங்களுக்கு பேராதரவும் நம்பிக்கையும் அளித்த தென் தமிழக மக்களுக்கு நன்றி

10.02.2023

**Full Level NABH** 

2014 Laser in IVF Lab

2016 **Dialysis Unit** 

2017 Radiology with CT Scan Unit

2019

Pain and Palliative care unit

Cath Lab Unit

2022 **Mobile Cancer Screening Bus** 

To Aware The People What You 'Re Doing

05.