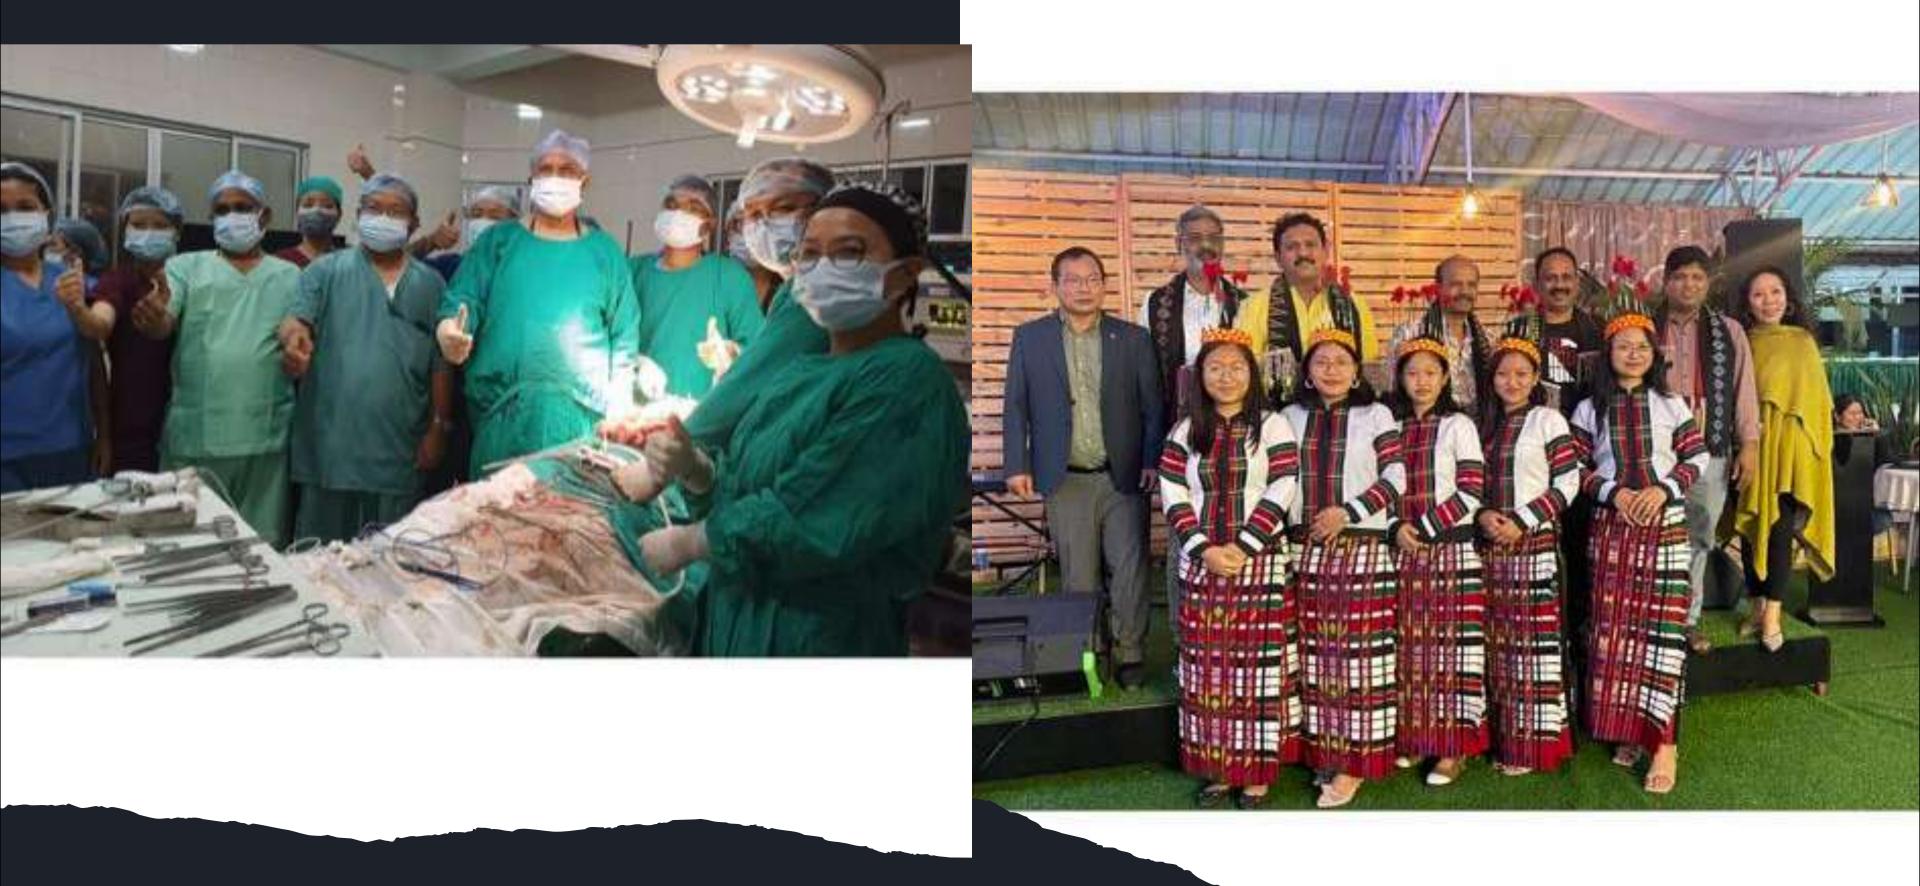

or a family lost.



### FAMILY







Dr. S.G. BALAMURGAN, State NHB Secretary, IMA TNSB 2020 - 2021

Dr. B. KALPANA







# DOUBLE EDGED







ONLY OPTION SURRENDER சரண்டர் ஆன மாதிரி நடிக்கனும்

# CHILDREN





# WHAT IS YOUR RESPONSIBLE FOR UPLIFTMENT OF CHILDREN?

- Parents have a crucial responsibility to teach values, and guide them towards becoming responsible, well-adjusted individuals.
- Parents should encourage their children to develop a love for learning and provide them with educational opportunities that suit their interests and abilities.
- Encouraging Independence and Autonomy.



# ASSOCIATE WITH ASSOCIATION

### BENEFITS

Leadership Development:
Professional Networking:
Influence and Impact:
Recognition and Reputation:
Personal Satisfaction:









# TNASI













# Cancer Surgery Camp At Mizorum Social Activities Of ASI

### AS A SECRETARY OF TNASI

BEST STATE CHAPTER AWARD



### AS A SECRETARY OF MADURAI CITY BARANCH

BEST CITY BRANCH AWARD



## PUBLIC AWARENESS

ASHOK LEYLAND 1415HB / 4900MM WB



| esai | Part Description : | PR/RCM/624    |             |     | Model    | ASHOK<br>LEYLAND | Customer Name     | ROTARY CLUB OF MADURAL |
|------|--------------------|---------------|-------------|-----|----------|------------------|-------------------|------------------------|
|      | Drimero No :       | 001/R05A/1602 |             |     |          |                  | Model             | MOBILE MAMMOGRAPHY     |
|      | brining ivo:       |               |             |     | Quantity | 1 NO             | Customer Ref. No. | PR/RCM/624-001