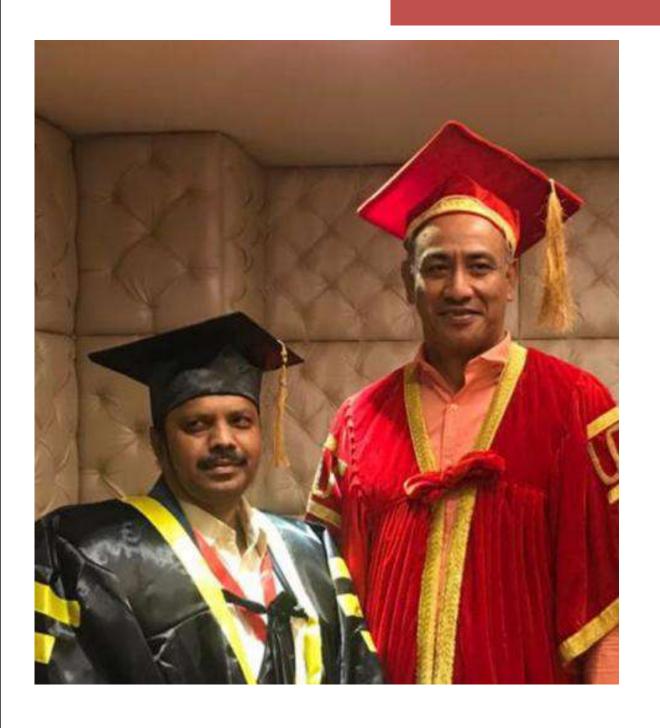

### ROYAL COLLEGE OF PHYSICIANS AND SURGEONS OF GLASGOW

### Diploma of Fellowship FRCS(Glasg)

It is hereby certified that

### Sangaralingam Gurusamy Balamurugan

having acquired distinction as a Surgeon, was on the

Thirty-First Day of October, Two Thousand and Nineteen duly admitted a Surgical Fellow of the

Royal College of Physicians and Surgeons of Glasgow

In Witness whereof we have hereto appended our Signatures and the Corporate Seal of the Royal College is hereon impressed.

President

Mison Lenniger

\_ Vice President

Vice President